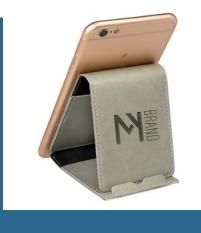

## CONTENTS

I**T409** Folding Phone Holder/Stand with Pocket

WORK FROM HOME ESSENTIALS

Keep your team informed about your schedule, projects, and the best way to contact you.

**PL-1322** MopToppers<sup>®</sup> Phone Holder