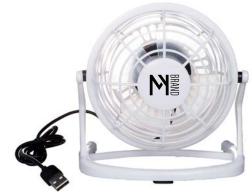

**PL-0829** Goofy Group<sup>™</sup> Squeegee Clipster Webcam Cover And Screen Cleaner

PL-4498 USB Powered Desk Fan

LG-9348 Tuscany™ Coaster Set

PL-0826 MopToppers® Webcam Security Cover