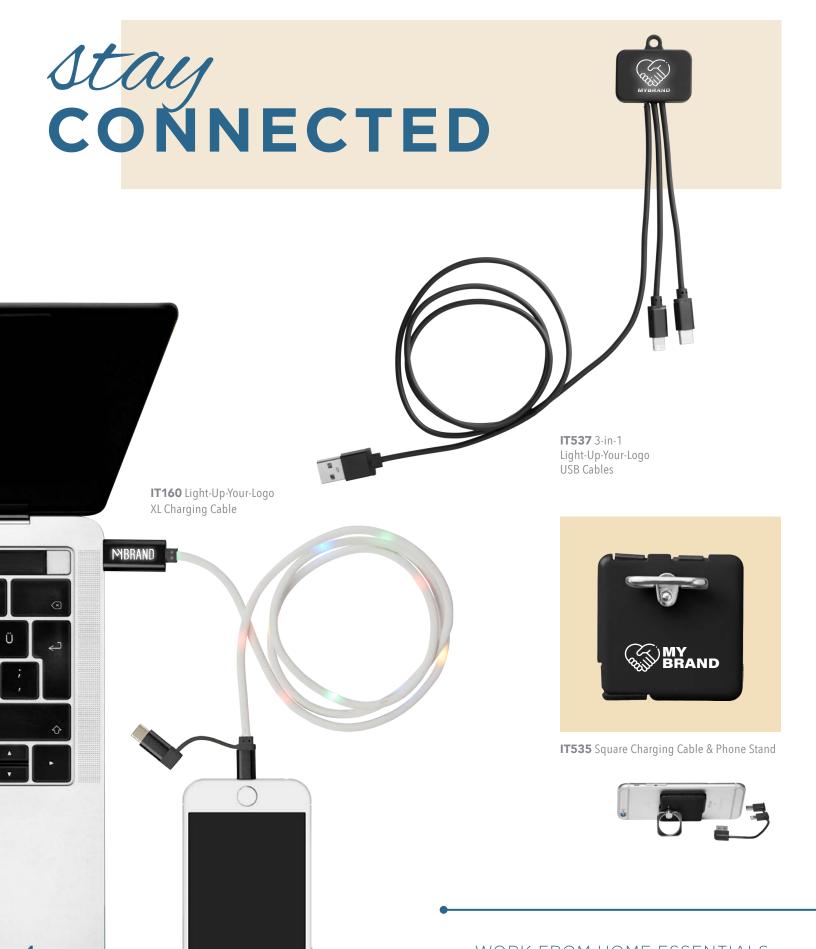

# a touch OF TECH

BETTER

FASTER

**MG892** 22 oz. Hydration Charging Station Stainless Steel Bottle

C MAND

IT142 Light-Up-Your-Logo Duo Wireless Charging Pads

5

IT137 Rubik's<sup>®</sup> Wireless Charging Pad